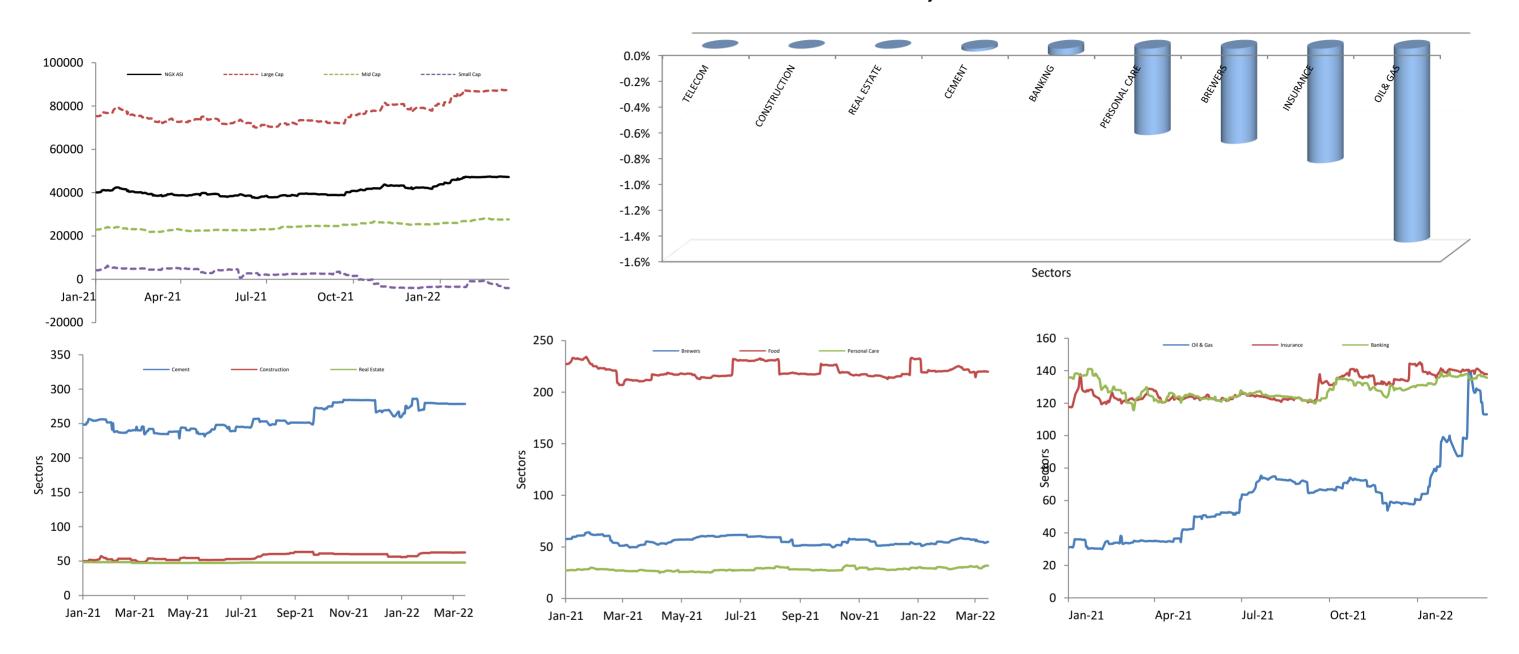

#### **Index Performance**

| ARM Sector Indices | 1 Day<br>Return | 1 Wk<br>Return | 3 Month<br>Return | 6 Month<br>Return | QTD<br>Return | YTD<br>Return | 52 Wk<br>Return | 52 Wk<br>Volatility<br>(SD) | 52 Wk<br>Max<br>Drawdown |
|--------------------|-----------------|----------------|-------------------|-------------------|---------------|---------------|-----------------|-----------------------------|--------------------------|
| BANKING            | -0.06%          | -0.78%         | -0.13%            | 13.17%            | 4.57%         | 4.57%         | -0.13%          | 0.89%                       | -4.03%                   |
| BREWERS            | -0.74%          | -0.55%         | -5.44%            | 5.76%             | -0.11%        | -0.11%        | -5.44%          | 1.43%                       | -8.43%                   |
| CEMENT             | -0.02%          | -0.03%         | 12.03%            | 10.77%            | 6.80%         | 6.80%         | 12.03%          | 1.18%                       | -6.13%                   |
| TELECOM            | 0.00%           | 0.23%          | 41.22%            | 45.28%            | 18.39%        | 18.39%        | 41.22%          | 1.28%                       | -4.91%                   |

# **ARM Research**

research@armsecurities.com.ng +234 1 270 1652 22 March 2022

| PERSONAL CARE                 | -0.67% | 5.51%  | 15.86%   | 15.87%   | 6.13%  | 6.13%  | 15.86%   | 1.71%   | -7.06%    |
|-------------------------------|--------|--------|----------|----------|--------|--------|----------|---------|-----------|
| CONSTRUCTION                  | 0.00%  | 0.12%  | 25.22%   | -1.16%   | 10.77% | 10.77% | 25.22%   | 1.25%   | -6.25%    |
| FOOD                          | -1.79% | -1.84% | -4.95%   | -0.59%   | -7.16% | -7.16% | -4.95%   | 0.94%   | -6.08%    |
| INSURANCE                     | -0.89% | -1.63% | 16.09%   | 12.39%   | -5.18% | -5.18% | 16.09%   | 1.26%   | -3.98%    |
| OIL& GAS                      | -1.50% | -7.53% | 257.81%  | 70.49%   | 92.55% | 92.55% | 257.81%  | 3.57%   | -11.70%   |
| REAL ESTATE                   | 0.00%  | 0.00%  | -1.29%   | 0.00%    | 0.00%  | 0.00%  | -1.29%   | 0.14%   | -2.18%    |
| ARM Capitalization<br>Indices |        |        |          |          |        |        |          |         |           |
| Large Cap (Top 10%)           | -0.21% | -0.26% | 15.63%   | 20.80%   | 9.26%  | 9.26%  | 15.63%   | 0.65%   | -2.01%    |
| Mid Cap (Mid 30%)             | 0.08%  | 0.25%  | 20.43%   | 12.21%   | 7.89%  | 7.89%  | 20.43%   | 0.50%   | -1.71%    |
| Small Cap (Bottom 60%)        | 0.56%  | 27.74% | -197.22% | -218.39% | 20.42% | 20.42% | -197.22% | 143.53% | -2128.82% |